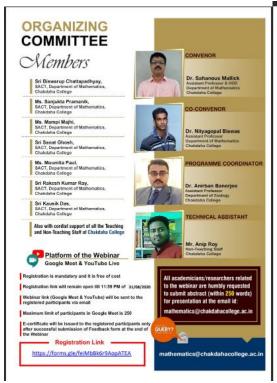

Convenor Dr. Sahanous Mallick, Deptt. of Mathematics, Chakdaha College Co-Convenor Dr. Nityagopal Biswas, Deptt. of Mathematics, Chakdaha College