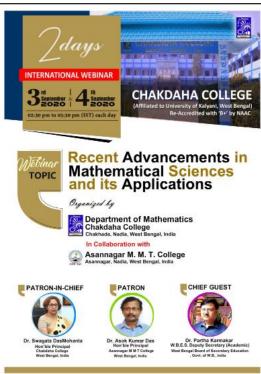

# SL. No-23: Two Days International Webinar on "Recent Advancements in Mathematical Sciences and Its Applications"

#### G. Outcome of the seminar:

"Recent Advancements in Mathematical Sciences and its Applications" Details of the Webinar: Two-day International Webinar on "Recent Advancements in Mathematical Sciences and its Applications" organized by Department Mathematics, Chakdaha College, Chakdaha, Nadia, West Bengal in collaboration with Asannagar M.M.T College, Nadia held on 3rd & 4th September, 2020.

Day-1(3rd September, 2020): We started the first day of the Webinar with Welcome Address by our Hon'ble Principal Madam Dr. Swagata DasMohanta, inaugural address by Dr. Asok Kumar Das, Principal, Asannagar M.M.T College and key note address by Dr. Partha Karmakar, W.B.E.S., Deputy Secretary (Academic), West Bengal Board of Secondary Education, Govt. of West Bengal.

Patron-in-Chief Dr. Swagata DasMohanta, Principal, Chakdaha College

Patron Dr. Asok Kumar Das, Principal, Assannagar M.M.T College

Chief Guest Dr. Partha Karmakar, W.B.E.S., Deputy Secretary (Academic), West Bengal Board of Secondary Education, Govt. of West Bengal.