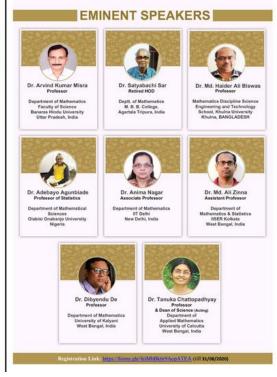

Dr.Mahammad Ali Zinnah, IISER, Kolkata

Prof. Adebayo Agunbiade, Olabisi Onabanjo University, Nigeria

Prof. Tanuka Chattopadhyay, University of Calcutta

Dr. Satyabachi Sar, Ex-Head, Deptt. of Mathematics, M.B.B. College ,Agartala, Tripura

Prof. Arvind Kumar Misra, Banaras Hindu University, U.P.

Prof.Md.Haider Ali Biswas, Khulna University, Bangladesh

Dr. Anima Nagar, IIT Delhi. University of Calcutta

#### **Eminent Speakers**

- 1. Dr. Mahammad Ali Zinnah, IISER, Kolkata
- 2. Prof. Adebayo Agunbiade, Olabisi Onabanjo University, Nigeria
- 3. Prof. Tanuka Chattopadhyay, University of Calcutta
- 4. Dr.Satyabachi Sar, Ex-Head, Deptt. of Mathematics, M.B.B.

College ,Agartala,Tripura

- 5. Prof. Arvind Kumar Misra, Banaras Hindu University, U.P.
- 6. Prof.Md.Haider Ali Biswas, Khulna University, Bangladesh
- 7. Dr. Anima Nagar, IIT Delhi.

Number of total participants 748 General feedback from participants Excellent Platform of the Webinar Google Meet, YouTube & Facebook