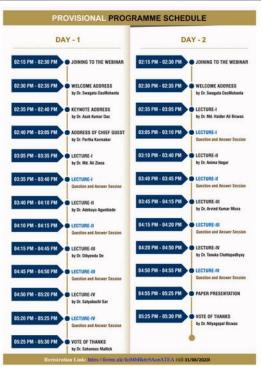

Day-1(3rd September, 2020): We started the first day of the Webinar with Welcome Address by our Hon'ble Principal Madam Dr. Swagata DasMohanta, inaugural address by Dr. Asok Kumar Das, Principal, Asannagar M.M.T College and key note address by Dr. Partha Karmakar, W.B.E.S., Deputy Secretary (Academic), West Bengal Board of Secondary Education, Govt. of West Bengal.

First Session: In this Session Dr.Mahammad Ali Zinnah, IISER, Kolkata delivered a talk on "Efficient generation of ideals".

Second Session: The second talk was given by Prof. Adebayo Agunbiade, Olabisi Onabanjo University, Nigeria on "Recent Advancement in Mathematical Sciences: A time series Econometric Approach to COVID 19".

Third Session: In the third session Prof. Tanuka Chattopadhyay, University of Calcutta illuminated us with her interesting topic "Dynamical System: An Astrophysical Application".

Fourth Session: Dr. Satyabachi Sar, Ex-Head, Department of Mathematics, M. B. B. College, Agartala, Tripura delivered his talk on "Ramanujan and A Glimpse to his Work".

First day of the Webinar was ended by Vote of Thanks by Dr. Sahanous Mallick, Head, Department of Mathematics, Chakdaha College to the honourable guest Speakers for their time and incredibly good talk on various topics.

Day-2(4th September, 2020): We have started the second day of the Webinar with Welcome Addres by Dr. Swagata DasMohanta, Principal, Chakdaha College.

Fifth Session: In this session Prof. Md. Haider Ali Biswas, Khulna University, Bangladesh has enlightened us through his lecture on the topic "Optimal Control in Modeling the Dynamic Transmission of contagious Zoonotic Disease COVID 19".

Sixth Session: Dr.Anima Nagar, IIT Delhi was given a talk on "Stronger Forms of Transitivity" in this session. It was a very interesting Webinar session.

Seventh Session: In this session Prof. Arvind Kumar Misra, Banaras Hindu University, U.P. was delivered an extensive lecture on Mathematical Modelling of environmental & ecological systems.

Eighth Session: It was the session for paper presentation. Around twenty participants were presented their research papers. This session was chaired by Dr. Asok Kumar Das, Principal, Assannagar M.M.T College.

Second day of the Webinar was ended by Vote of Thanks by Dr. Sahanous Mallick, Head, Department of Mathematics, Chakdaha College to the honourable guest Speakers for their time and incredibly good talk on the various topics and all the participants.